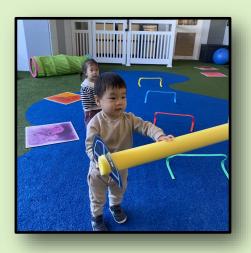

Straight away the children went over to the area where Miss Taylah had set up the weights, the jellyfish children picked up the weights and looked at them a little funny, unsure on how they worked. Miss Zoe done a small demonstration, this lead into lots of fun. Harvey, Evan, Archie, Amal, Weixuan, Aria, Eleanor and Ethan used their big muscles to use the weights in the correct way. They had so much fun doing so.

Hannah, Ariana and Isabella weren't overly to sure about all the physical activities at the beginning, they enjoyed watching from a far for a bit, once they felt comfortable, Ariana and Isabella started to slowly join in on the fun. Weixuan chose to show off his balancing skills along the coloured buckets that were also set up.