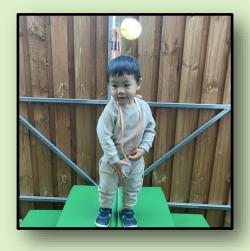

**Amelia**, **Archie** and **Harvey** showed a great interest in the hurdles that had been set up, Miss Taylah showed them how it worked and they clicked straight away and knew exactly what to do. At the start it was a little high for them but they worked out how to do it by using their problem solving skills.