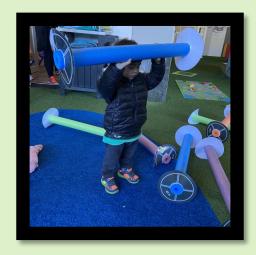

Straight away the children went over to the area where Miss Taylah had set up the weights, the jellyfish children picked up the weights and looked at them a little funny, unsure on how they worked. Miss Zoe done a small demonstration, this lead into lots of fun. Harvey, Evan, Archie, Amal, Weixuan, Aria, Eleanor and Ethan used their big muscles to use the weights in the correct way. They had so much fun doing so.