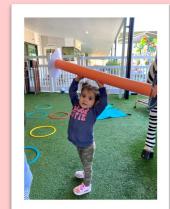

Straight away the children went over to the area where Miss Taylah had set up the weights, the jellyfish children picked up the weights and looked at them a little funny, unsure on how they worked. Miss Zoe done a small demonstration, this lead into lots of fun. Harvey, Evan, Archie, Amal, Weixuan, Aria, Eleanor and Ethan used their big muscles to use the weights in the correct way. They had so much fun doing so.