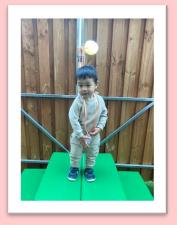

Hannah, Ariana and Isabella weren't overly to sure about all the physical activities at the beginning, they enjoyed watching from a far for a bit, once they felt comfortable, Ariana and Isabella started to slowly join in on the fun. Weixuan chose to show off his balancing skills along the coloured buckets that were also set up.