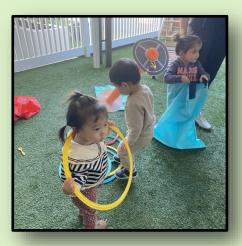

# Recreating the Olympics in the Jellyfish room

What a fun and exciting morning Miss Taylah had planned for us. This morning Miss Taylah had set up a some fun physical activities for us in the yard. There was hurdles for us to do some jumping over, there were jumping sacks and hoops for us to try and jump in and follow the pattern. Miss Taylah had also made some weights out of pool noodles.