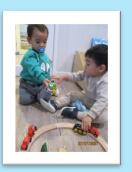

**Aria** loves riding around the classroom on the lady bug on wheels. She always has the biggest smile on her face when she rides around the room on it.

Ethan, Weixuan and Harvey loved playing with the train tracks Miss Jade pulled out, Harvey and Weixuan stuck the track pieces together so they were able to push the little trains around. They were all making different sounds as they pushed the train around the train track.