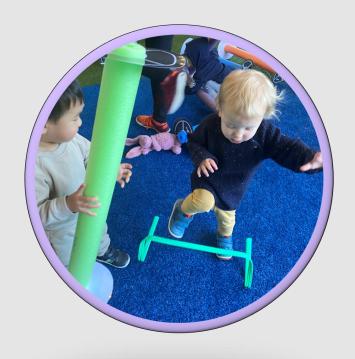

**Amelia**, **Archie** and **Harvey** showed a great interest in the hurdles that had been set up, Miss Taylah showed them how it worked and they clicked straight away and knew exactly what to do. At the start it was a little high for them but they worked out how to do it by using their problem solving skills.

Hannah, Ariana and Isabella weren't overly to sure about all the physical activities at the beginning, they enjoyed watching from a far for a bit, once they felt comfortable, Ariana and Isabella started to slowly join in on the fun. Weixuan chose to show off his balancing skills along the coloured buckets that were also set up.