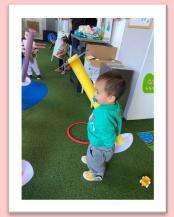

Straight away the children went over to the area where Miss Taylah had set up the weights, the jellyfish children picked up the weights and looked at them a little funny, unsure on how they worked. Miss Zoe done a small demonstration, this lead into lots of fun. Harvey, Evan, Archie, Amal, Weixuan, Aria, Eleanor and Ethan used their big muscles to use the weights in the correct way. They had so much fun doing so.