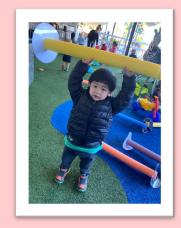

Straight away the children went over to the area where Miss Taylah had set up the weights, the jellyfish children picked up the weights and looked at them a little funny, unsure on how they worked. Miss Zoe done a small demonstration, this lead into lots of fun. Harvey, Evan, Archie, Amal, Weixuan, Aria, Eleanor and Ethan used their big muscles to use the weights in the correct way. They had so much fun doing so.