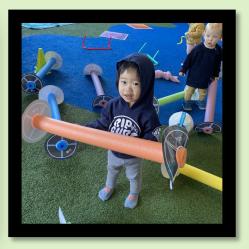

Straight away the children went over to the area where Miss Taylah had set up the weights, the jellyfish children picked up the weights and looked at them a little funny, unsure on how they worked. Miss Zoe done a small demonstration, this lead into lots of fun. Harvey, Evan, Archie, Amal, Weixuan, Aria, Eleanor and Ethan used their big muscles to use the weights in the correct way. They had so much fun doing so.