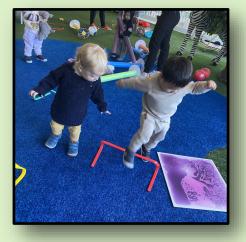

Straight away the children went over to the area where Miss Taylah had set up the weights, the jellyfish children picked up the weights and looked at them a little funny, unsure on how they worked. Miss Zoe done a small demonstration, this lead into lots of fun. Harvey, Evan, Archie, Amal, Weixuan, Aria, Eleanor and Ethan used their big muscles to use the weights in the correct way. They had so much fun doing so.

Hannah, Ariana and Isabella weren't overly to sure about all the physical activities at the beginning, they enjoyed watching from a far for a bit, once they felt comfortable, Ariana and Isabella started to slowly join in on the fun. Weixuan chose to show off his balancing skills along the coloured buckets that were also set up.