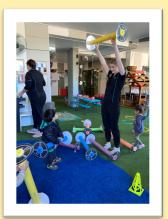

Straight away the children went over to the area where Miss Taylah had set up the weights, the jellyfish children picked up the weights and looked at them a little funny, unsure on how they worked. Miss Zoe done a small demonstration, this lead into lots of fun. Harvey, Evan, Archie, Amal, Weixuan, Aria, Eleanor and Ethan used their big muscles to use the weights in the correct way. They had so much fun doing so.

Amelia stood up their strong with smiles.

Exploring the children's physical health and wellbeing through physical activities allows the children to develop their gross motor skills, fine motor skills, concentration and thinking skills.