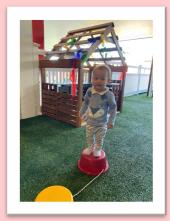

Hannah, Ariana and Isabella weren't overly to sure about all the physical activities at the beginning, they enjoyed watching from a far for a bit, once they felt comfortable, Ariana and Isabella started to slowly join in on the fun. Weixuan chose to show off his balancing skills along the coloured buckets that were also set up.