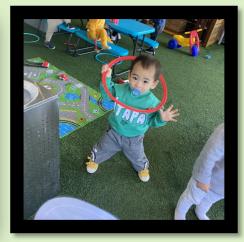

**Amelia**, **Archie** and **Harvey** showed a great interest in the hurdles that had been set up, Miss Taylah showed them how it worked and they clicked straight away and knew exactly what to do. At the start it was a little high for them but they worked out how to do it by using their problem solving skills.

Amelia stood up their strong with smiles.

Exploring the children's physical health and wellbeing through physical activities allows the children to develop their gross motor skills, fine motor skills, concentration and thinking skills.