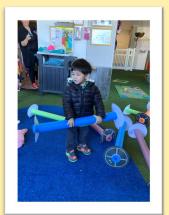

Hannah, Ariana and Isabella weren't overly to sure about all the physical activities at the beginning, they enjoyed watching from a far for a bit, once they felt comfortable, Ariana and Isabella started to slowly join in on the fun. Weixuan chose to show off his balancing skills along the coloured buckets that were also set up.

**Hannah** and **Isabella** were both happy exploring the entire classroom playing with many different toys with each other and their fellow friends.

Written by Miss Zoe