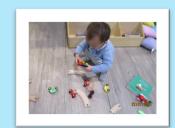

#### Inside Play

Today was a busy day in the Jellyfish room, with a full class all the children had so much fun playing around with one another. Before we recreated our Olympic games the children got the opportunity to explore inside our room.

**Aria** loves riding around the classroom on the lady bug on wheels. She always has the biggest smile on her face when she rides around the room on it.

Ethan, Weixuan and Harvey loved playing with the train tracks Miss Jade pulled out, Harvey and Weixuan stuck the track pieces together so they were able to push the little trains around. They were all making different sounds as they pushed the train around the train track.