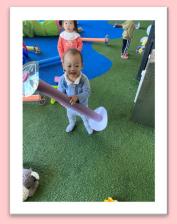

Hannah, Ariana and Isabella weren't overly to sure about all the physical activities at the beginning, they enjoyed watching from a far for a bit, once they felt comfortable, Ariana and Isabella started to slowly join in on the fun. Weixuan chose to show off his balancing skills along the coloured buckets that were also set up.