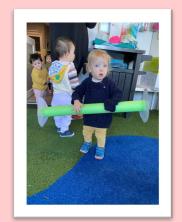

Straight away the children went over to the area where Miss Taylah had set up the weights, the jellyfish children picked up the weights and looked at them a little funny, unsure on how they worked. Miss Zoe done a small demonstration, this lead into lots of fun. Harvey, Evan, Archie, Amal, Weixuan, Aria, Eleanor and Ethan used their big muscles to use the weights in the correct way. They had so much fun doing so.