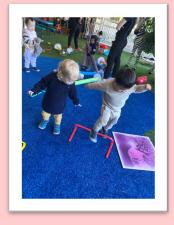

**Amelia**, **Archie** and **Harvey** showed a great interest in the hurdles that had been set up, Miss Taylah showed them how it worked and they clicked straight away and knew exactly what to do. At the start it was a little high for them but they worked out how to do it by using their problem solving skills.

Hannah, Ariana and Isabella weren't overly to sure about all the physical activities at the beginning, they enjoyed watching from a far for a bit, once they felt comfortable, Ariana and Isabella started to slowly join in on the fun. Weixuan chose to show off his balancing skills along the coloured buckets that were also set up.