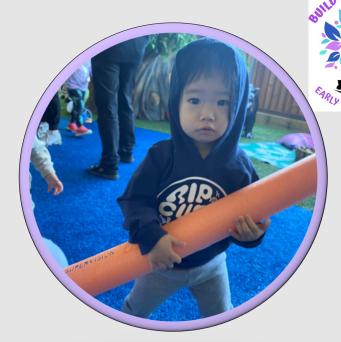

Straight away the children went over to the area where Miss Taylah had set up the weights, the jellyfish children picked up the weights and looked at them a little funny, unsure on how they worked. Miss Zoe done a small demonstration, this lead into lots of fun. Harvey, Evan, Archie, Amal, Weixuan, Aria, Eleanor and Ethan used their big muscles to use the weights in the correct way. They had so much fun doing so.

**Amelia**, **Archie** and **Harvey** showed a great interest in the hurdles that had been set up, Miss Taylah showed them how it worked and they clicked straight away and knew exactly what to do. At the start it was a little high for them but they worked out how to do it by using their problem solving skills.