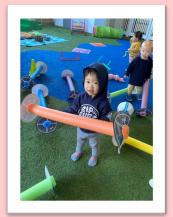

Straight away the children went over to the area where Miss Taylah had set up the weights, the jellyfish children picked up the weights and looked at them a little funny, unsure on how they worked. Miss Zoe done a small demonstration, this lead into lots of fun. Harvey, Evan, Archie, Amal, Weixuan, Aria, Eleanor and Ethan used their big muscles to use the weights in the correct way. They had so much fun doing so.