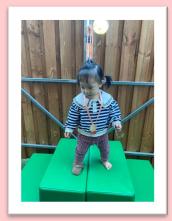

**Amelia**, **Archie** and **Harvey** showed a great interest in the hurdles that had been set up, Miss Taylah showed them how it worked and they clicked straight away and knew exactly what to do. At the start it was a little high for them but they worked out how to do it by using their problem solving skills.