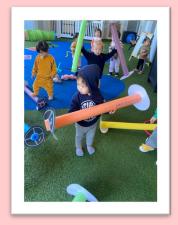

Straight away the children went over to the area where Miss Taylah had set up the weights, the jellyfish children picked up the weights and looked at them a little funny, unsure on how they worked. Miss Zoe done a small demonstration, this lead into lots of fun. Harvey, Evan, Archie, Amal, Weixuan, Aria, Eleanor and Ethan used their big muscles to use the weights in the correct way. They had so much fun doing so.