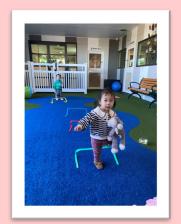

As the Olympics only happens once every four years, we decided to get the children involved and work of our physical health and wellbeing.

Once it was all set up and ready to go, Miss Jade opened up the door and we were off to go explore.

Straight away the children went over to the area where Miss Taylah had set up the weights, the jellyfish children picked up the weights and looked at them a little funny, unsure on how they worked. Miss Zoe done a small demonstration, this lead into lots of fun. Harvey, Evan, Archie, Amal, Weixuan, Aria, Eleanor and Ethan used their big muscles to use the weights in the correct way. They had so much fun doing so.

Hannah, Ariana and Isabella weren't overly to sure about all the physical activities at the beginning, they enjoyed watching from a far for a bit, once they felt comfortable, Ariana and Isabella started to slowly join in on the fun. Weixuan chose to show off his balancing skills along the coloured buckets that were also set up.