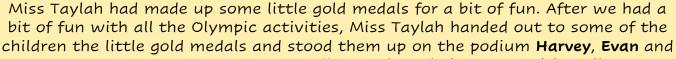

Straight away the children went over to the area where Miss Taylah had set up the weights, the jellyfish children picked up the weights and looked at them a little funny, unsure on how they worked. Miss Zoe done a small demonstration, this lead into lots of fun. Harvey, Evan, Archie, Amal, Weixuan, Aria, Eleanor and Ethan used their big muscles to use the weights in the correct way. They had so much fun doing so.

**Amelia**, **Archie** and **Harvey** showed a great interest in the hurdles that had been set up, Miss Taylah showed them how it worked and they clicked straight away and knew exactly what to do. At the start it was a little high for them but they worked out how to do it by using their problem solving skills.