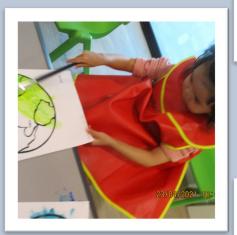

#### Earth day!

Unfortunately, Miss Alaura was away yesterday for Earth Day and she had planned an activity to complete with the children. She asked everyone if they would like to do the activity and they jumped for joy when they saw the paint. Miss Alaura asked each child to paint the template of Earth how they think it should look like. Some Earth's were really green and others were more blue. The children had so much fun using their creativity for this activity.