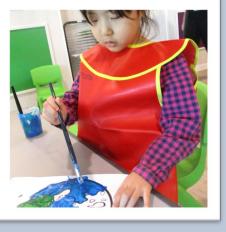

#### Earth day!

Unfortunately, Miss Alaura was away yesterday for Earth Day and she had planned an activity to complete with the children. She asked everyone if they would like to do the activity and they jumped for joy when they saw the paint. Miss Alaura asked each child to paint the template of Earth how they think it should look like. Some Earth's were really green and others were more blue. The children had so much fun using their creativity for this activity.