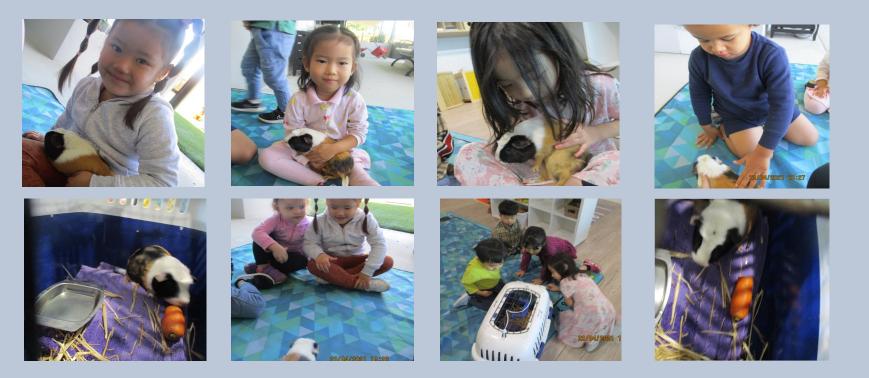

Written by Miss Caitlin

Today the children had Miss Talitha's guinea pig Otto come in for a special visit. When the children saw his cage they were all super excited to see what was inside. Lucas, Elora, Philip, Irene and Raina all took turns holding Otto and Alina gave him big cuddles. All the children were fascinated when they saw how slow Otto ate the carrot and how little his bites where. Lucas pointed out that Otto was drinking water after eating his carrot. All the children had lots of fun learning about what foods guinea pigs eat and how they live.