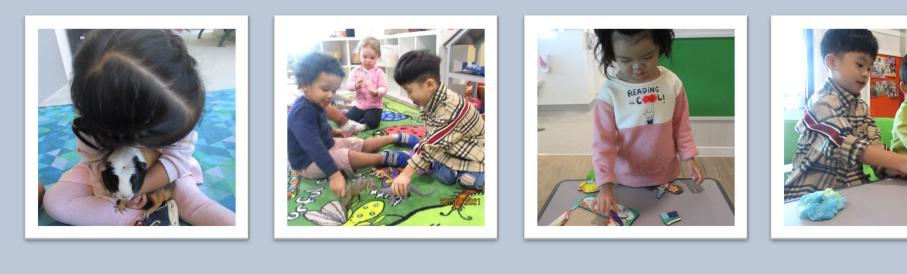

Written by Miss Caitlin

Today the children had Miss Talitha's guinea pig Otto come in for a special visit. When the children saw his cage they were all super excited to see what was inside. Lucas, Elora, Philip, Irene and Raina all took turns holding Otto and Alina gave him big cuddles. All the children were fascinated when they saw how slow Otto ate the carrot and how little his bites where. Lucas pointed out that Otto was drinking water after eating his carrot. All the children had lots of fun learning about what foods guinea pigs eat and how they live.