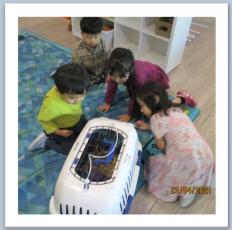

Written by Miss Caitlin

Today the children had Miss Talitha's guinea pig Otto come in for a special visit. When the children saw his cage they were all super excited to see what was inside. Lucas, Elora, Philip, Irene and Raina all took turns holding Otto and Alina gave him big cuddles. All the children were fascinated when they saw how slow Otto ate the carrot and how little his bites where. Lucas pointed out that Otto was drinking water after eating his carrot. All the children had lots of fun learning about what foods guinea pigs eat and how they live.