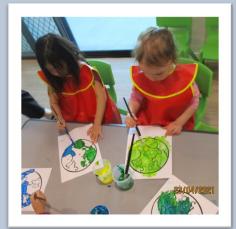

#### Earth day!

Unfortunately, Miss Alaura was away yesterday for Earth Day and she had planned an activity to complete with the children. She asked everyone if they would like to do the activity and they jumped for joy when they saw the paint. Miss Alaura asked each child to paint the template of Earth how they think it should look like. Some Earth's were really green and others were more blue. The children had so much fun using their creativity for this activity.