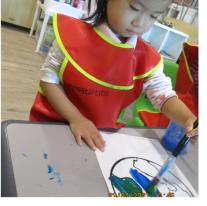

#### Earth day!

Unfortunately, Miss Alaura was away yesterday for Earth Day and she had planned an activity to complete with the children. She asked everyone if they would like to do the activity and they jumped for joy when they saw the paint. Miss Alaura asked each child to paint the template of Earth how they think it should look like. Some Earth's were really green and others were more blue. The children had so much fun using their creativity for this activity.