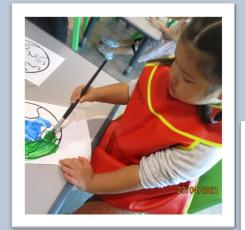

#### Earth day!

Unfortunately, Miss Alaura was away yesterday for Earth Day and she had planned an activity to complete with the children. She asked everyone if they would like to do the activity and they jumped for joy when they saw the paint. Miss Alaura asked each child to paint the template of Earth how they think it should look like. Some Earth's were really green and others were more blue. The children had so much fun using their creativity for this activity.