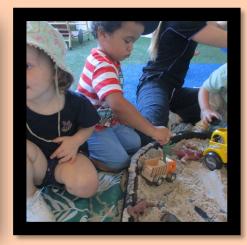

A big sand area with trucks and dinosaurs was set up in the undercover area when children arrived at BTP Early Learning Centre today!

Elouise and Philip had lots of fun playing there with the younger children alongside, before the big yard was officially opened for the day!

The children who arrived earlier in the day also loved the sand play in the undercover area.