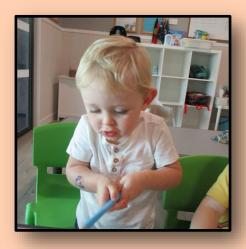

ned for the day!

Lucas, Elora, Ellie, Stella and Joanne all a great start to the day enjoying the fresh air and space to run around in the big yard, before everyone went inside for morning tea, followed by the story *The Very Itchy Bear*, crafts and inside play.







#### **Analysis of learning**

- 3.3.1 Developing control and strength
- 4.1.3 Being imaginative and creative
- 1.2.1 Managing routines
- 1.1.1 Feeling safe, accepted and supported



### Reflection of the day



dren were really challenged in threading the wool through the paper plate holes. The activity required fine motor skills and precision.

The dream catcher activity was so enjoyable and the chil-

The children who arrived earlier in the day also loved the sand play in the undercover area.

## Photos of the day



















## Sleep, eat chart



| Stingrays, Sharks and Whales |               |                                |       | Staff Name    | Hannah           | Alaura    |          |
|------------------------------|---------------|--------------------------------|-------|---------------|------------------|-----------|----------|
|                              |               |                                |       | Shift         | 8.30-4.30        | 8.45-4.45 |          |
| Date                         | April 9, 2021 |                                |       | Rest Pause    | 10 mins          | 10 mins   | 10 mins  |
| Day                          |               | Friday                         |       | Lunch         |                  |           |          |
| CHILD'S NAME