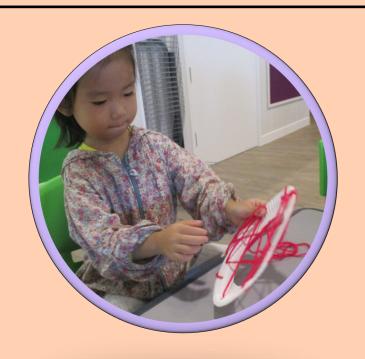

#### Making dream catchers

Today the children practised threading wool to make dream catchers out of paper plates.

It was a tricky task to remember to pull all off the wool through to keep the tension but Miss Elora and Miss Hannah were on hand to help out when needed.

Some children like Elora and Jihoon opted to have two or more colours of wool on their dream catchers, with hopes their dream catchers could be rainbow-themed.

Miss Hannah also brought in paper shape cutters, with the children producing beautiful heart and butterfly shaped confetti to use later for collages.

### Reflection of the day

dren were really challenged in threading the wool through the paper plate holes. The activity required fine motor skills and precision.

The dream catcher activity was so enjoyable and the chil-