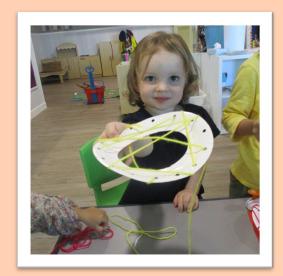

#### Making dream catchers

Today the children practised threading wool to make dream catchers out of paper plates.

It was a tricky task to remember to pull all off the wool through to keep the tension but Miss Elora and Miss Hannah were on hand to help out when needed.

### Reflection of the day

dren were really challenged in threading the wool through the paper plate holes. The activity required fine motor skills and precision.

The dream catcher activity was so enjoyable and the chil-