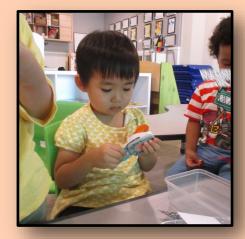

#### Making dream catchers

Today the children practised threading wool to make dream catchers out of paper plates.

It was a tricky task to remember to pull all off the wool through to keep the tension but Miss Elora and Miss Hannah were on hand to help out when needed.

Some children like Elora and Jihoon opted to have two or more colours of wool on their dream catchers, with hopes their dream catchers could be rainbow-themed.

Miss Hannah also brought in paper shape cutters, with the children producing beautiful heart and butterfly shaped confetti to use later for collages.

### Reflection of the day

dren were really challenged in threading the wool through the paper plate holes. The activity required fine motor skills and precision.

The dream catcher activity was so enjoyable and the chil-