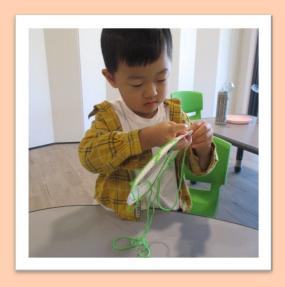

#### Making dream catchers

Today the children practised threading wool to make dream catchers out of paper plates.

It was a tricky task to remember to pull all off the wool through to keep the tension but Miss Elora and Miss Hannah were on hand to help out when needed.

### Reflection of the day

dren were really challenged in threading the wool through the paper plate holes. The activity required fine motor skills and precision.

The dream catcher activity was so enjoyable and the chil-