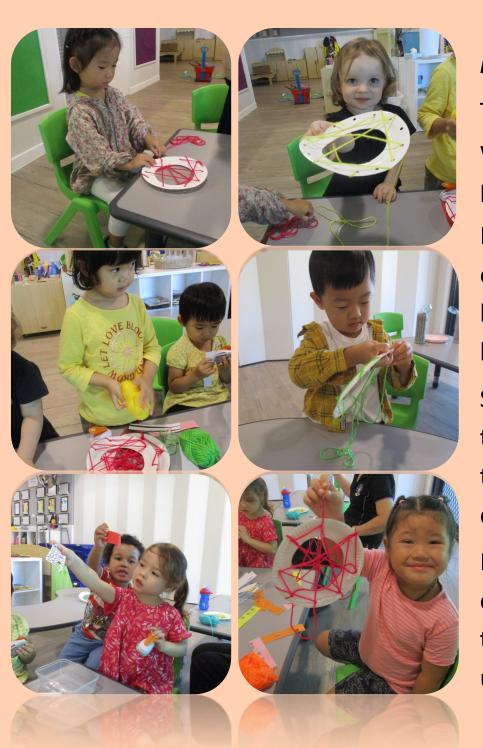

#### Making dream catchers

Today the children practised threading wool to make dream catchers out of paper plates.

It was a tricky task to remember to pull all off the wool through to keep the tension but Miss Elora and Miss Hannah were on hand to help out when needed.

Some children like Elora and Jihoon opted to have two or more colours of wool on their dream catchers, with hopes their dream catchers could be rainbow-themed.

Miss Hannah also brought in paper shape cutters, with the children producing beautiful heart and butterfly shaped confetti to use later for collages.

### Reflection of the day

dren were really challenged in threading the wool through the paper plate holes. The activity required fine motor skills and precision.

The dream catcher activity was so enjoyable and the chil-