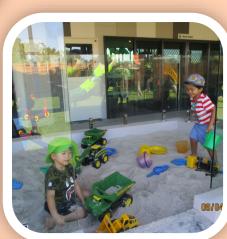

A big sand area with trucks and dinosaurs was set up in the undercover area when children arrived at BTP Early Learning Centre today!

Elouise and Philip had lots of fun playing there with the younger children alongside, before the big yard was officially opened for the day!

The children who arrived earlier in the day also loved the sand play in the undercover area.