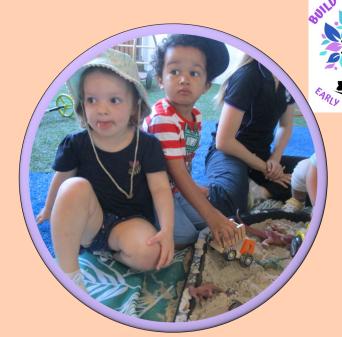

A big sand area with trucks and dinosaurs was set up in the undercover area when children arrived at BTP Early Learning Centre today!

Elouise and Philip had lots of fun playing there with the younger children alongside, before the big yard was officially opened for the day!

The children who arrived earlier in the day also loved the sand play in the undercover area.