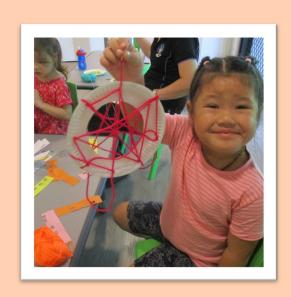

#### Making dream catchers

Today the children practised threading wool to make dream catchers out of paper plates.

It was a tricky task to remember to pull all off the wool through to keep the tension but Miss Elora and Miss Hannah were on hand to help out when needed.

Some children like Elora and Jihoon opted to have two or more colours of wool on their dream catchers, with hopes their dream catchers could be rainbow-themed.

Miss Hannah also brought in paper shape cutters, with the children producing beautiful heart and butterfly shaped confetti to use later for collages.

### Reflection of the day

dren were really challenged in threading the wool through the paper plate holes. The activity required fine motor skills and precision.

The dream catcher activity was so enjoyable and the chil-