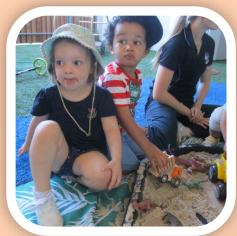

A big sand area with trucks and dinosaurs was set up in the undercover area when children arrived at BTP Early Learning Centre today!

Elouise and Philip had lots of fun playing there with the younger children alongside, before the big yard was officially opened for the day!

The children who arrived earlier in the day also loved the sand play in the undercover area.