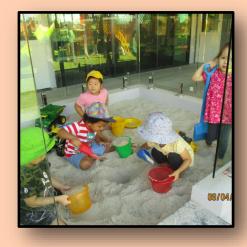

A big sand area with trucks and dinosaurs was set up in the undercover area when children arrived at BTP Early Learning Centre today!

Elouise and Philip had lots of fun playing there with the younger children alongside, before the big yard was officially opened for the day!

The children who arrived earlier in the day also loved the sand play in the undercover area.