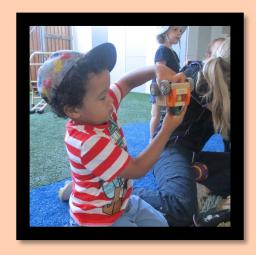

pened for the day!

Lucas, Elora, Ellie, Stella and Joanne all a great start to the day enjoying the fresh air and space to run around in the big yard, before everyone went inside for morning tea, followed by the story *The Very Itchy Bear*, crafts and inside play.







#### **Analysis of learning**

- 3.3.1 Developing control and strength
- 4.1.3 Being imaginative and creative
- 1.2.1 Managing routines
- 1.1.1 Feeling safe, accepted and supported



### Reflection of the day



dren were really challenged in threading the wool through the paper plate holes. The activity required fine motor skills and precision.

The dream catcher activity was so enjoyable and the chil-

The children who arrived earlier in the day also loved the sand play in the undercover area.

## Photos of the day



















## Sleep, eat chart



| Stingrays, Sharks and Whales |               |                                |       | Staff Name    | Hannah           | Alaura    |          |
|------------------------------|---------------|--------------------------------|-------|---------------|------------------|-----------|----------|
|                              |               |                                |       | Shift         | 8.30-4.30        | 8.45-4.45 |          |
| Date                         | April 9, 2021 |                                |       | Rest Pause    | 10 mins          | 10 mins   | 10 mins  |
| Day                          |               | Friday                         |       | Lunch         |                  |           |          |
| CHILD'S NAME