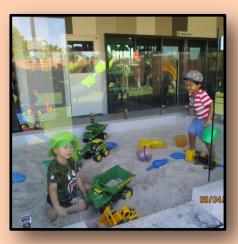

A big sand area with trucks and dinosaurs was set up in the undercover area when children arrived at BTP Early Learning Centre today!

Elouise and Philip had lots of fun playing there with the younger children alongside, before the big yard was officially opened for the day!

The children who arrived earlier in the day also loved the sand play in the undercover area.

## Photos of the day